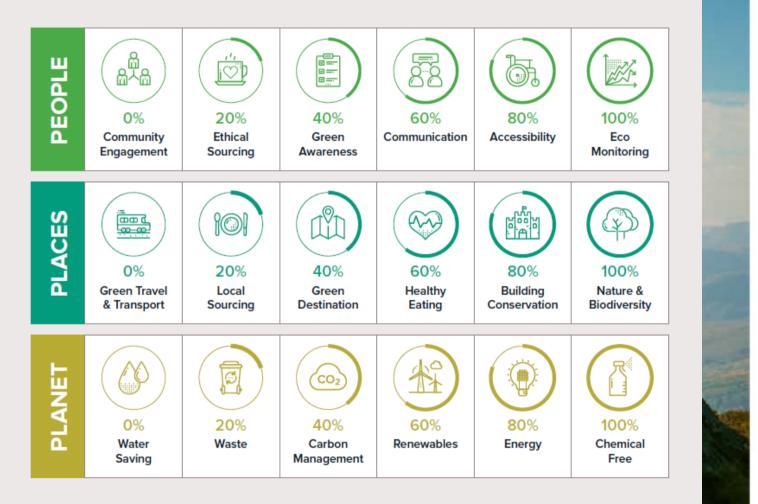

### **Three Pillars**

• Caring for People / Caring for Places / Caring for Our Planet

### Assessment Framework

Green Tourism provide support to improve in all areas. Use our GreenCheck System - with assessor support, and helpful guides

GREEN CHECK

#### How Green Is your Business?

- <10 minute Quiz
- Questions based on People, Places and Planet
- Instant results with real time scores
- Collect intelligence on areas of interest & challenges

Find out if your business could achieve an award with our FREE 10 minute GreenCheck Quiz